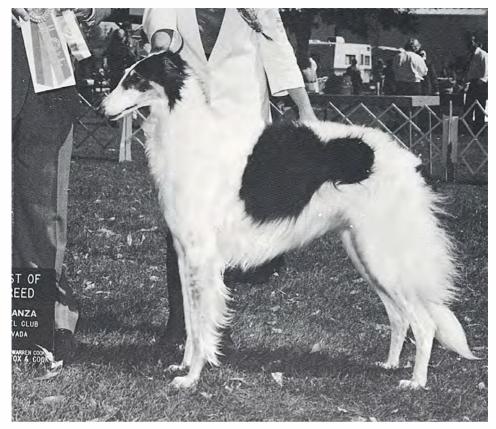

## Tyme Ruby Tuesday, F.Ch.

August I7, I984 Breeder: Jean Dennis Female

White, Black and Tan

Cindy Klein 5113 Dublin Road Diamond Springs, CA 95619 (916)626-1265

Ruby is my special friend. She's a superb show girl and an adept athletic courser in the field on hare and on the lure. Her attributes include scissor bite with full dentition, dark eyes and pigment, balanced movement and of course, her outstanding outgoing love everybody temperament.